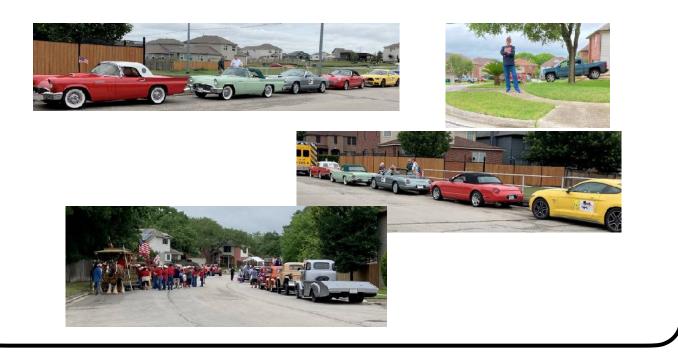

On Saturday May 20th the South Texas Thunderbird Club participated in the City of Live Oak Memorial Day parade honoring our Veterans. Both men and women who gave the ultimate sacrifice of their life so that we all can enjoy the freedoms and rights we have today. We met at the staging area (Forest Bluff, left, off O'Conner Road, east of I-35 N in Live Oak) at 9:00am. Those who attended where Gary and Carolyn Faught with their Red 1957, Jerry Cowan with his Pacific Coast 2004 Modern Classic. Brian and Marilyn Carron with their 1957 Willow Green and their Torch Red 2002 Modern Classic, and Ray Clark with his Yellow Mustang. The parade started at 10:00am. The weather was perfect, a nice cool day for a parade, with spectators all along the two-mile route. Afterwards we cruised to 54th Street just a few blocks away to have a delicious lunch and enjoyable conversation to end off a wonderful way to celebrate all our Veterans in the Armed Forces.

Thanks to Marilyn Carron for the article.