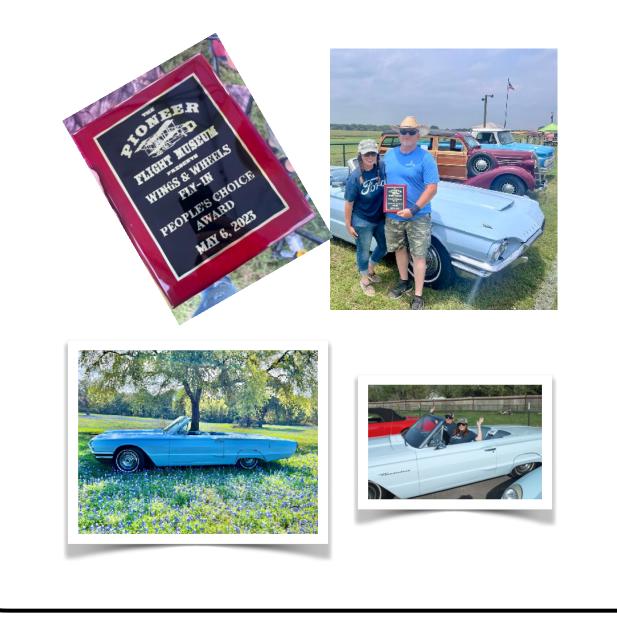

## In the SPOT LIGHT

KUDOS to Krista & JB for entering their 64 Thunderbird in the Pioneer Wings & Wheels Fly in on May 6, 2023. They took home the "People's Choice Award".

Krista and JB's Thunderbird was featured on the cover of our April 2023 Edition of the TB Tales Newsletter.